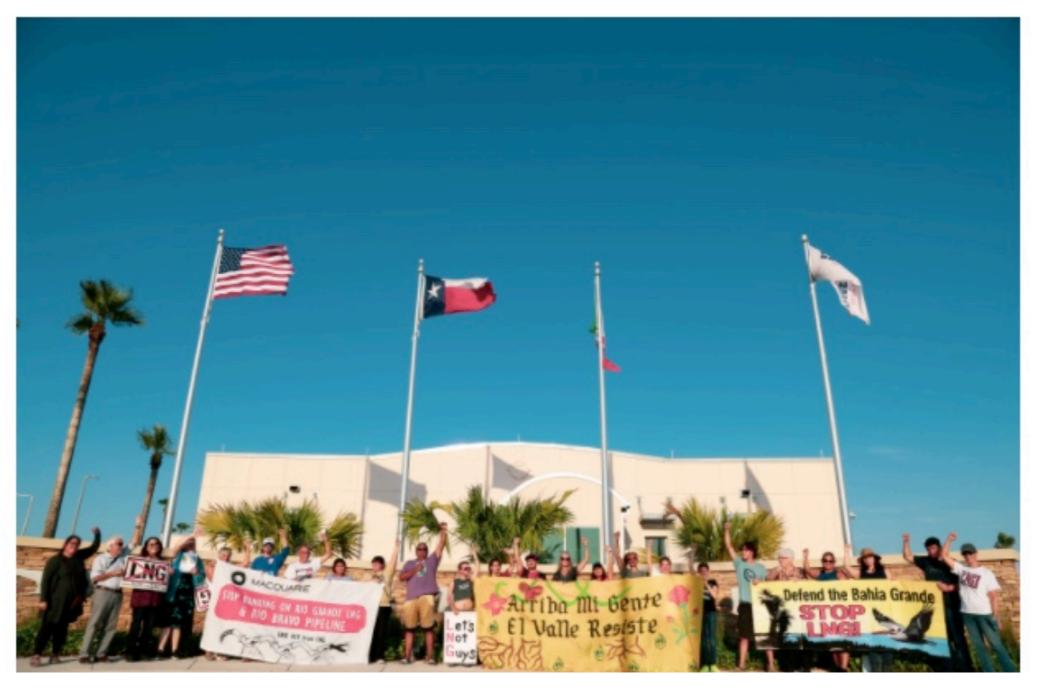

#### Communities on Two Continents Send Message: Save Rio Grande Valley From LNG

SIERRA CLUB, NATIONWIDE, HAS COMMITTED TO ENVIRONMENTAL JUSTICE FOR DECADES