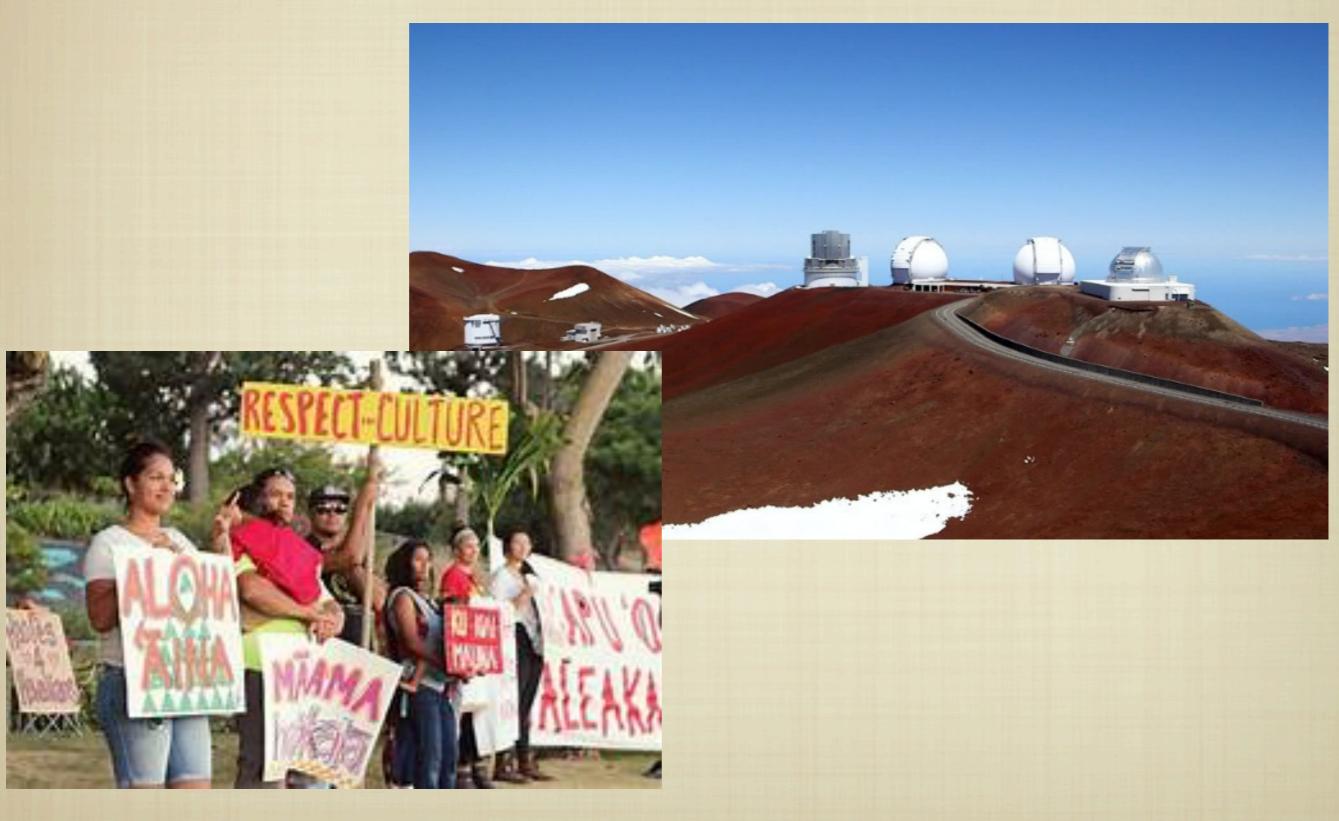

#### PROTECTING MAUI'S SACRED PLACES

IN THE KANAKA MAOLI WORLD VIEW, HALEAKALA IS SEEN
AS A WAO AKUA, A PLACE RESERVED FOR SACRED
ACTIVITIES

IN WESTERN CULTURE, THE MOUNTAIN IS A PLACE TO BUILD STRUCTURES AND PRACTICE SCIENCE. HAWAIIAN CULTURE IS OFTEN SEEN AS "BEING IN THE WAY OF PROGRESS." SIERRA CLUB HAS LONG SUPPORTED RESPECT FOR HAWAIIAN CULTURAL VIEWS OF THE MAUNA