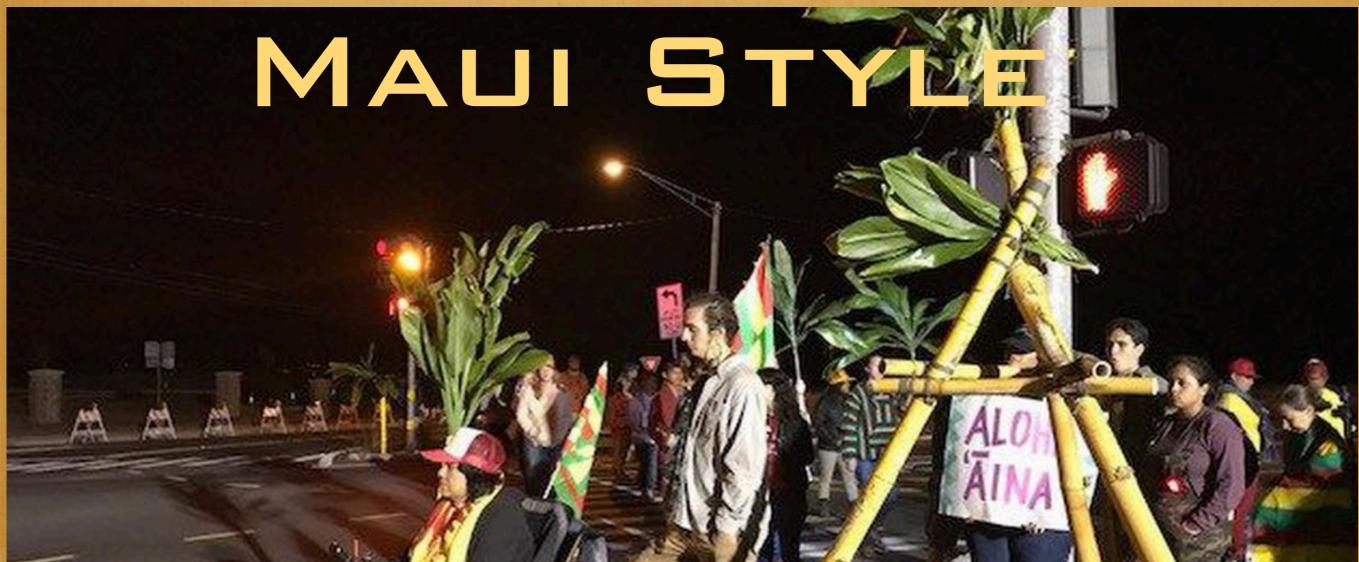

#### Communities on Two Continents Send Message: Save Rio Grande Valley From LNG

SIERRA CLUB, NATIONWIDE, HAS COMMITTED TO ENVIRONMENTAL JUSTICE FOR DECADES