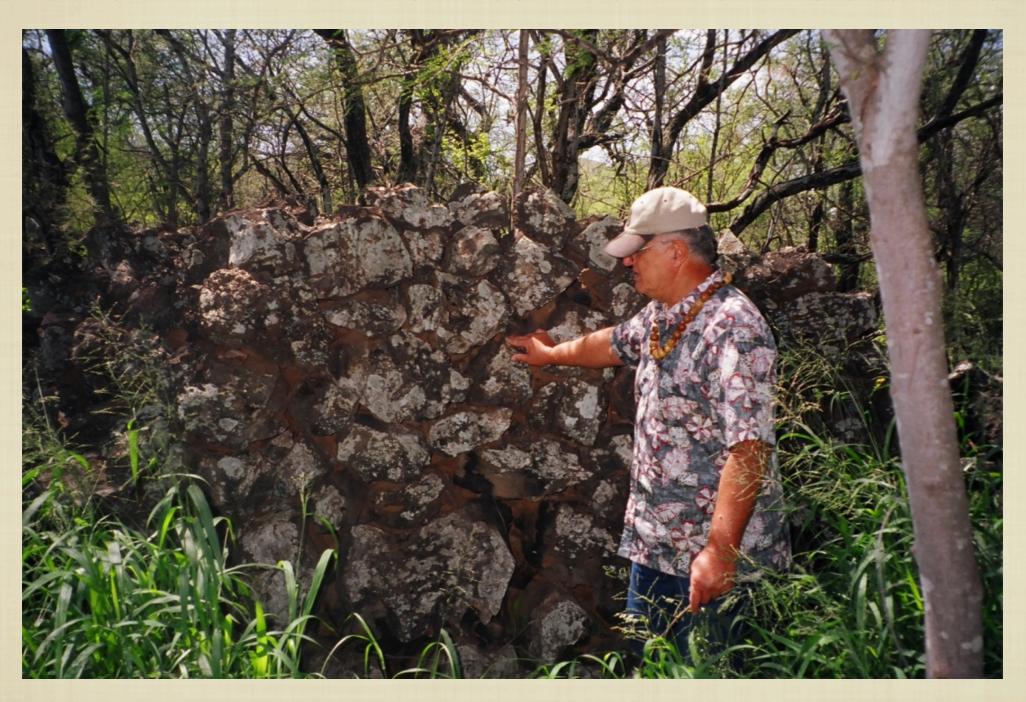

#### RESPECTING HAWAIIAN HISTORY

THIS HISTORIC STONE ENCLOSURE NEAR THE SHORE IN MAKENA WAS DECLARED TO BE "NO LONGER SIGNIFICANT" AND DESTROYED. THOUSANDS OF OTHER HAWAIIAN SITES MEET THE SAME FATE EVERY YEAR.