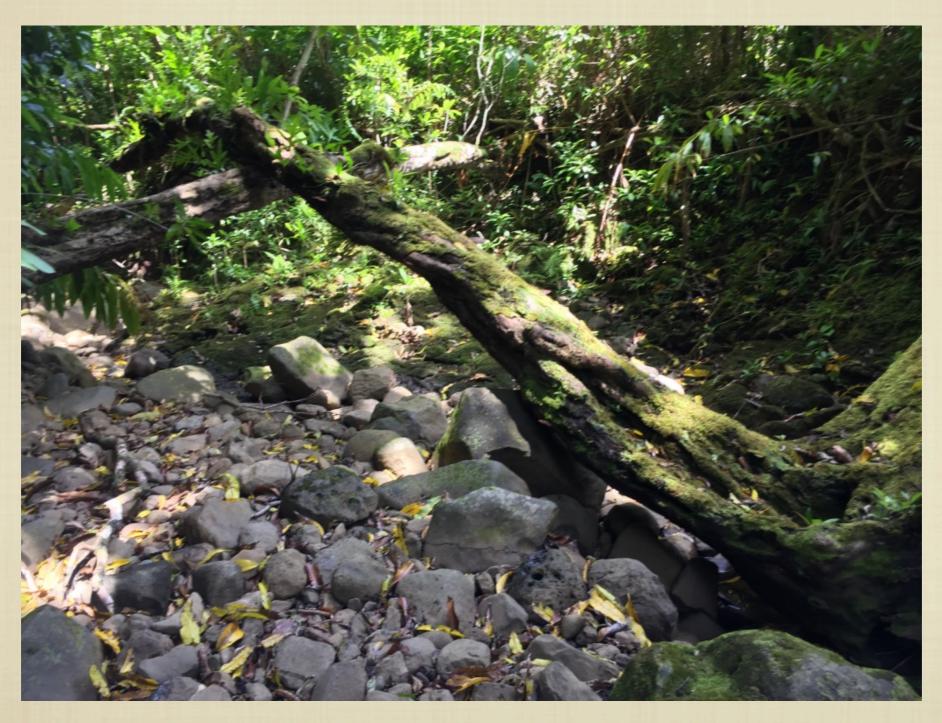

## WATER JUSTICE FOR EAST MAUI 20 YEARS OF SIERRA CLUB ADVOCACY TO SUPPORT E. MAUI RESIDENTS

HUNDREDS OF PEOPLE DEPEND UPON STREAMS, LIKE
HANEHOI STREAM, IN EAST MAUI, WHICH HAS BEEN SEVERELY
DIVERTED FOR MORE THAN 100 YEARS.

AFTER 20 YEARS OF COURT BATTLES BY SC ALLIES, HANEHOI AND 8 OTHER STREAMS WERE RESTORED. SIERRA CLUB REPS SERVED AS WITNESSES TO THE NEED TO RESTORE HANEHOI & DOZENS OF OTHER EAST MAUI STREAMS.