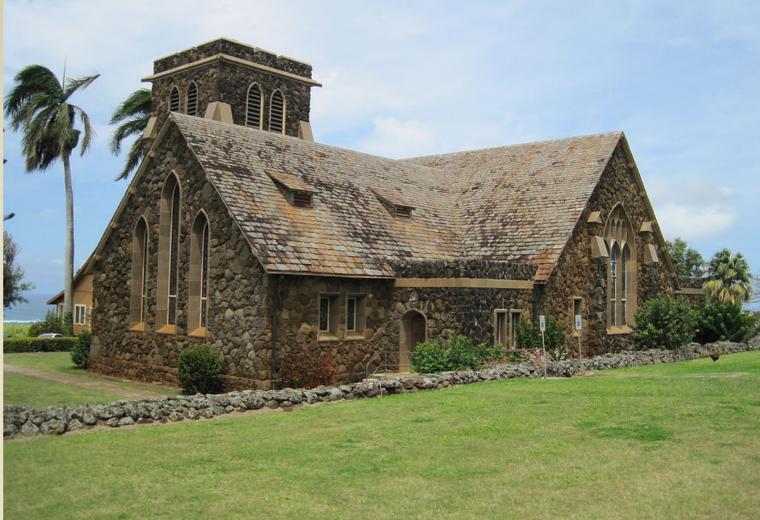

## RESPECT FOR OUR ANCESTORS

THE ANCESTORS OF
ALEXANDER & BALDWIN LIE
PROTECTED IN THE GROUNDS
OF MAKAWAO UNION CHURCH

THE ANCESTORS OF THOUSANDS OF KANAKA MAOLI LIE BROKEN & SCATTERED IN THE SAND DUNES, ON LANDS MINED BY ÅLEXANDER & BALDWIN SUBSIDIARY, ÅMERON. THE BURIAL LANDS ARE THEN SOLD FOR DEVELOPMENT, AFTER BURIALS ARE REMOVED. SIERRA CLUB OPPOSES THESE SANDMINING POLICIES AND DISTURBING IWI KUPUNA.