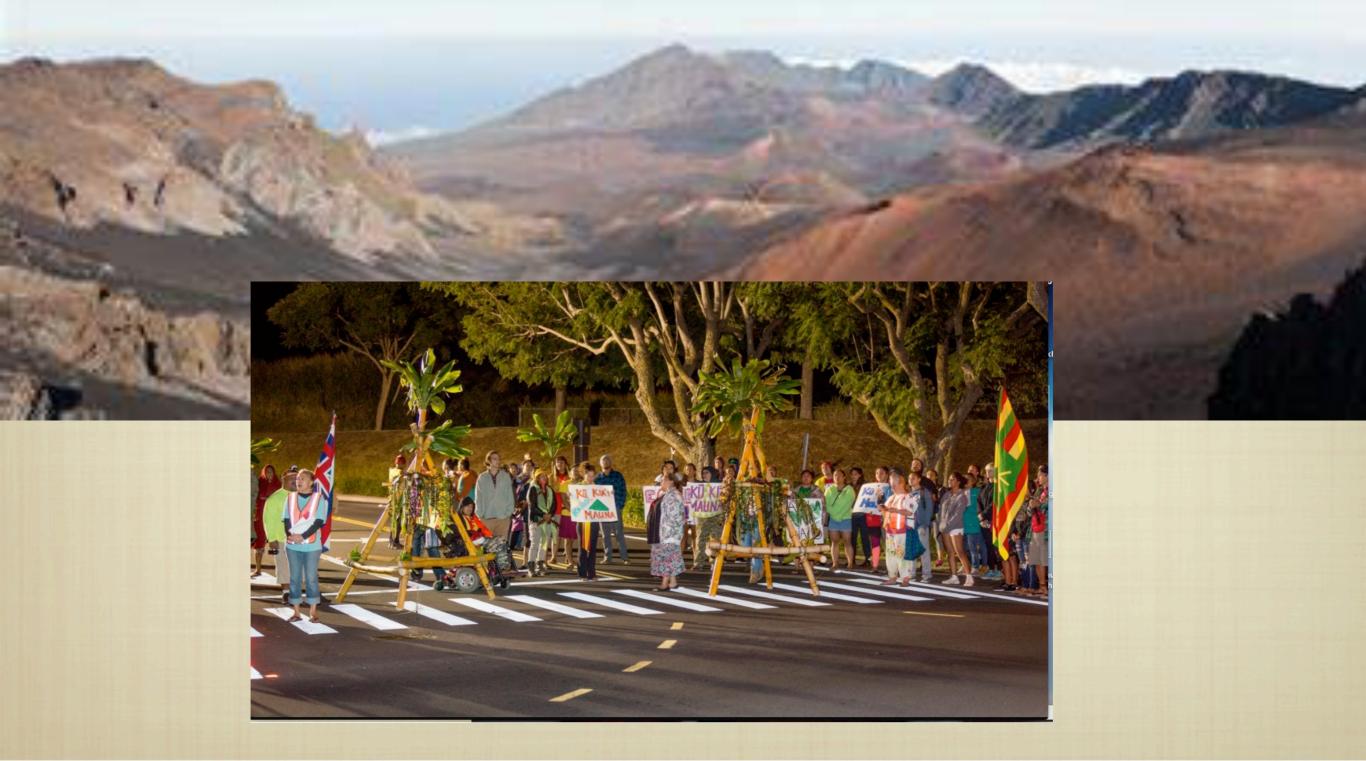

#### PROTECTING MAUI'S SACRED PLACES

IN THE KANAKA MAOLI WORLD VIEW, HALEAKALA IS SEEN
AS A WAO AKUA, A PLACE RESERVED FOR SACRED
ACTIVITIES

IN WESTERN CULTURE, THE MOUNTAIN IS A PLACE TO BUILD STRUCTURES AND PRACTICE SCIENCE. HAWAIIAN CULTURE IS OFTEN SEEN AS "BEING IN THE WAY OF PROGRESS." SIERRA CLUB HAS LONG SUPPORTED RESPECT FOR HAWAIIAN CULTURAL VIEWS OF THE MAUNA