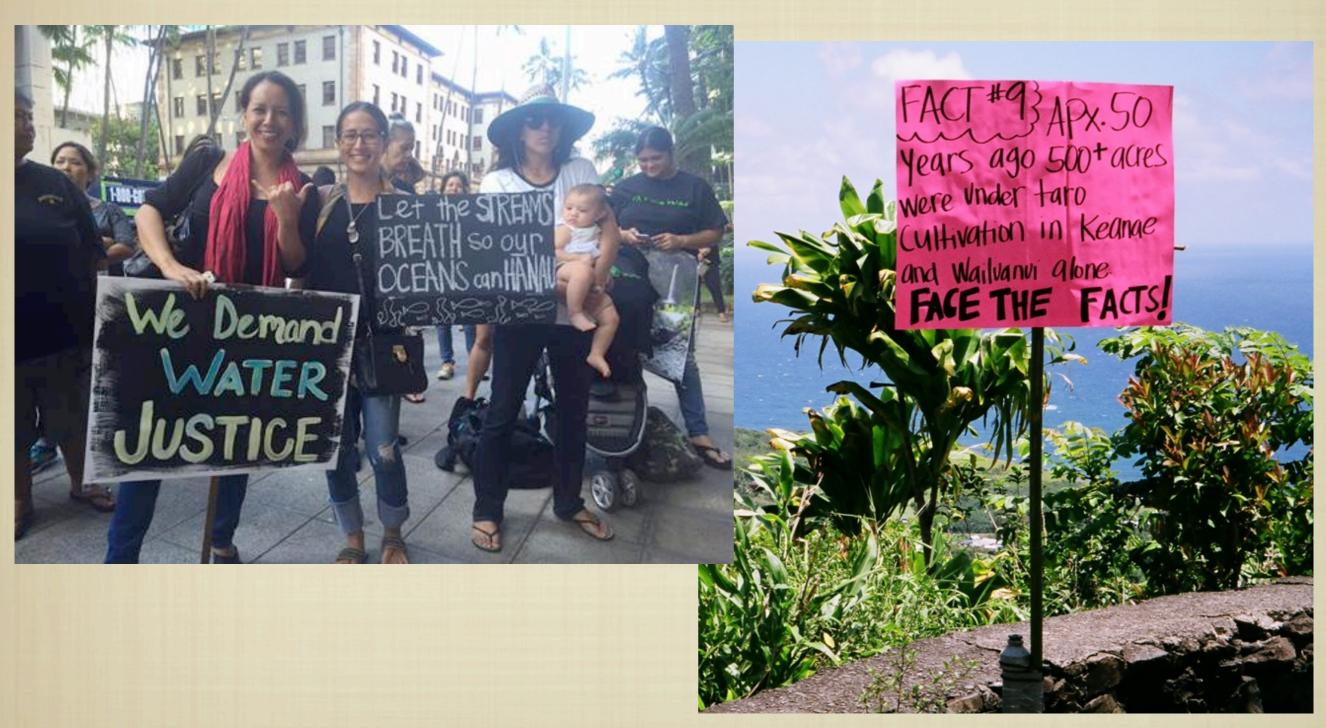

## WATER JUSTICE FOR EAST MAUI 20 YEARS OF SIERRA CLUB ADVOCACY TO SUPPORT E. MAUI RESIDENTS

HUNDREDS OF PEOPLE DEPEND UPON STREAMS, LIKE
HANEHOI STREAM, IN EAST MAUI, WHICH HAS BEEN SEVERELY
DIVERTED FOR MORE THAN 100 YEARS.

AFTER 20 YEARS OF COURT BATTLES BY SC ALLIES, HANEHOI AND 8 OTHER STREAMS WERE RESTORED. SIERRA CLUB REPS SERVED AS WITNESSES TO THE NEED TO RESTORE HANEHOI & DOZENS OF OTHER EAST MAUI STREAMS.