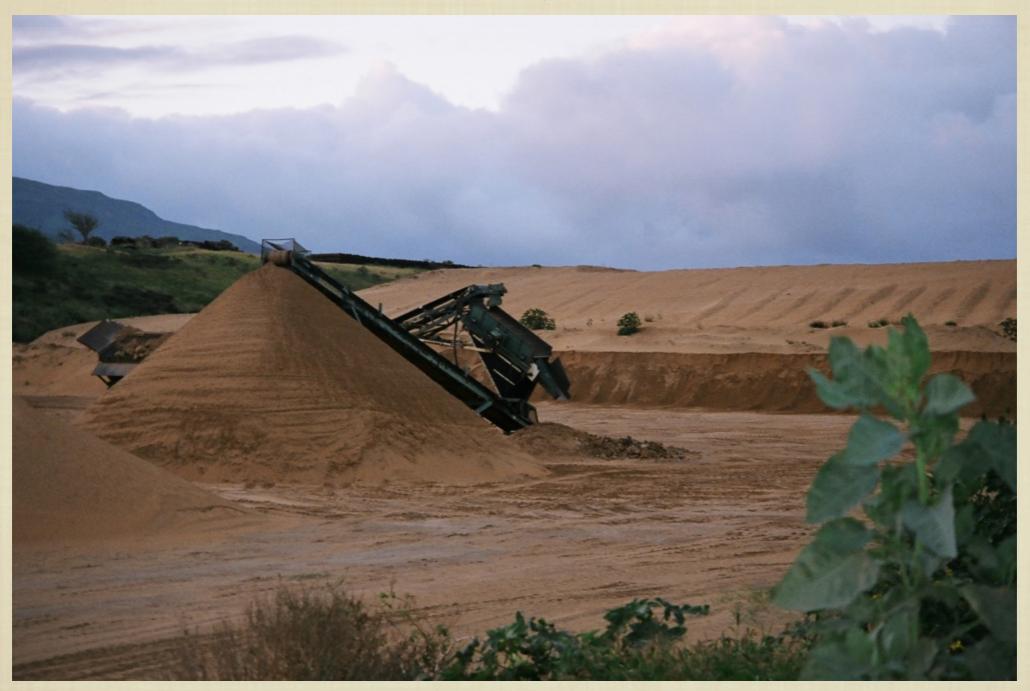

## RESPECT FOR OUR ANCESTORS

THE ANCESTORS OF
ALEXANDER & BALDWIN LIE
PROTECTED IN THE GROUNDS
OF MAKAWAO UNION CHURCH

THE ANCESTORS OF THOUSANDS OF KANAKA MAOLI LIE BROKEN & SCATTERED IN THE SAND DUNES, ON LANDS MINED BY ÅLEXANDER & BALDWIN SUBSIDIARY, ÅMERON. THE BURIAL LANDS ARE THEN SOLD FOR DEVELOPMENT, AFTER BURIALS ARE REMOVED. SIERRA CLUB OPPOSES THESE SANDMINING POLICIES AND DISTURBING IWI KUPUNA.