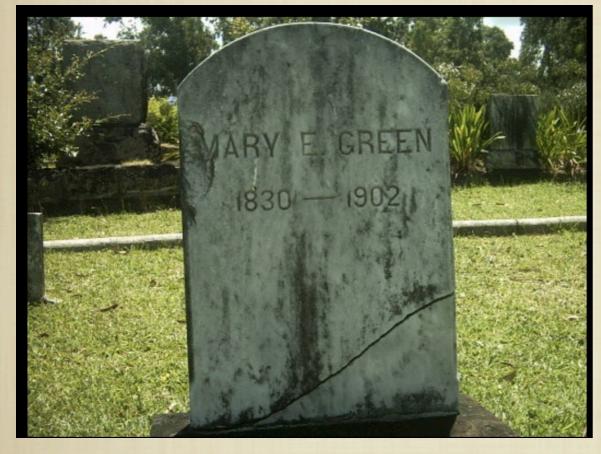

## RESPECT FOR OUR ANCESTORS

THE ANCESTORS OF
ALEXANDER & BALDWIN LIE
PROTECTED IN THE GROUNDS
OF MAKAWAO UNION CHURCH

THE ANCESTORS OF THOUSANDS OF KANAKA MAOLI LIE BROKEN & SCATTERED IN THE SAND DUNES, ON LANDS MINED BY ÅLEXANDER & BALDWIN SUBSIDIARY, ÅMERON. THE BURIAL LANDS ARE THEN SOLD FOR DEVELOPMENT, AFTER BURIALS ARE REMOVED. SIERRA CLUB OPPOSES THESE SANDMINING POLICIES AND DISTURBING IWI KUPUNA.